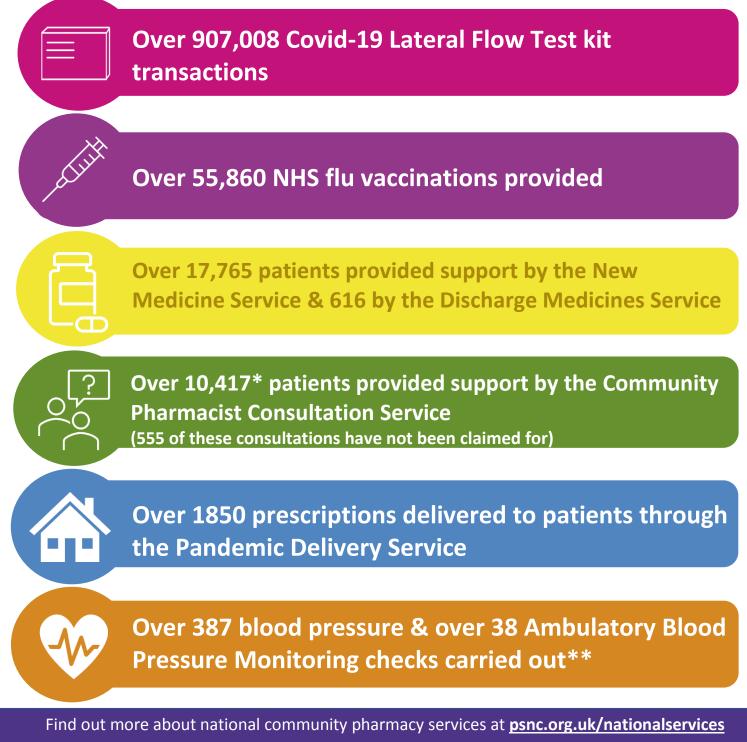

## National services provided by community pharmacies within the Somerset LPC area in 2021/22

This infographic provides information on the number of Advanced services provided by community pharmacy teams within the Somerset LPC area. \*

\*The above flu data has been obtained from the [local clinical records system]. The other data has been derived from analysis of data from the NHS Business Services Authority (this is based on what services community pharmacy contractors declared they had provided during the period of 1st April 2021 to 31st March 2022).

\*\*This service started on 1st October 2021 therefore data is not available for the whole of 2021/22.